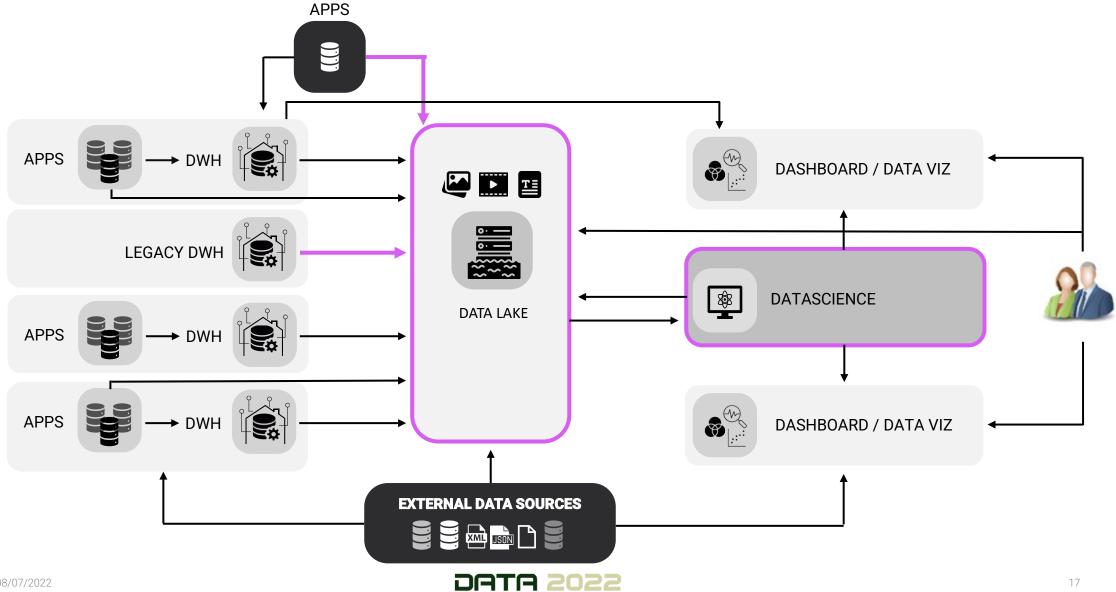

## The difficult path to become datadriven

#### **DATA 2022**

12th International Conference on Data Science, Technologie and Application

Lisbon, Portugal.





The Data Intelligence specialist











MACHINE LEARNING



CONNECTED OBJECTS





DATAWARE / DATALAKE



CLOUD



DATA ENGINEERING



AMOA



DATA SCIENCE



**NLP** 



DATA GOUV ETL/MDM/DC







#### **Summary**

What is the path?

Challenges faced by Companies ?

Proposed methods & their real-life constraints Proposed Research topics

























## Technical Design / Challenges













### Proposed methods & their real-life constraints



#### Methods proposed: Modeling



#### Methods proposed: Automatic transformation



#### Methods proposed: Bridge between IT and KPI



#### Methods proposed: Facilitate use of dashboard devices



#### Methods proposed: Big data issues



#### Methods proposed: Automatic extraction



#### Methods proposed: Automatic model transformation



#### Methods proposed: Datascience optimisation



#### Methods proposed: Datavirtualisation







Strategic data management Data governance issues **Data quality issues** 

Strategic data management Data centric Management KPI's **Change management Data governance issues Data quality issues** 



Strategic data management **Data governance issues Data quality issues** Data errors, Missing