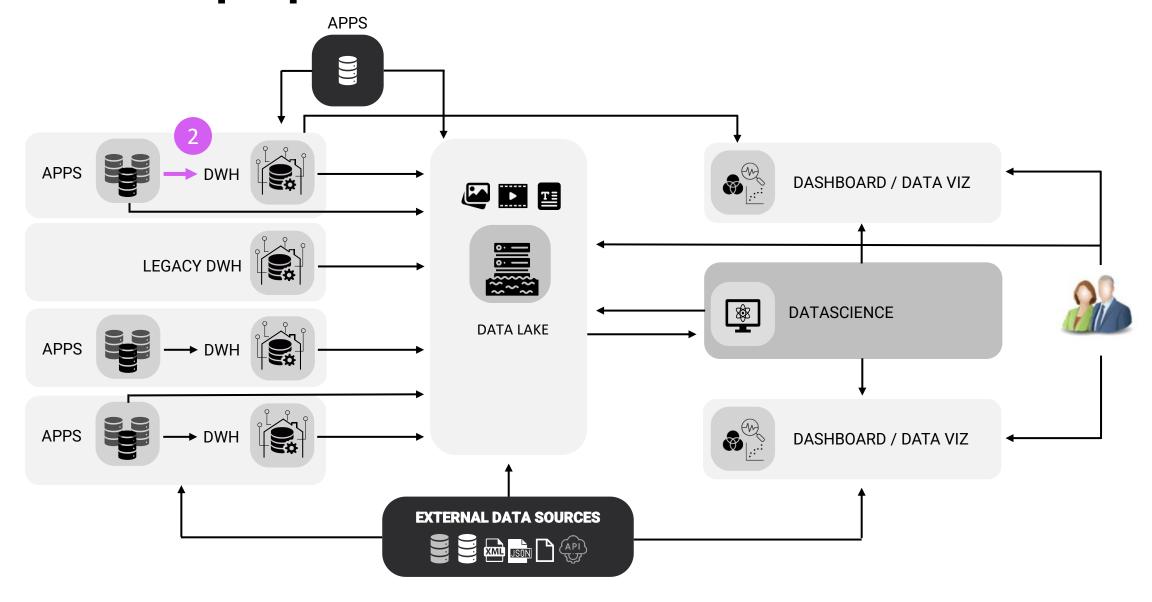

## The difficult path to become datadriven

#### **DATA 2022**

12th International Conference on Data Science, Technologie and Application

Lisbon, Portugal.





The Data Intelligence specialist











MACHINE LEARNING



CONNECTED OBJECTS





DATAWARE / DATALAKE



CLOUD



DATA ENGINEERING



AMOA



DATA SCIENCE



**NLP** 



DATA GOUV ETL/MDM/DC







#### **Summary**

What is the path?

Challenges faced by Companies ?

Proposed methods & their real-life constraints Proposed Research topics

























## Technical Design / Challenges













### Proposed methods & their real-life constraints



#### Methods proposed: Modeling



#### Methods proposed: Automatic transformation



#### Methods proposed: Bridge between IT and KPI



#### Methods proposed: Facilitate use of dashboard devices



#### Methods proposed: Big data issues



#### Methods proposed: Automatic extraction



#### Methods proposed: Automatic model transformation



#### Methods proposed: Datascience optimisation



#### Methods proposed: Datavirtualisation







Strategic data management Data governance issues **Data quality issues** 

Strategic data management Data centric Management KPI's **Change management Data governance issues Data quality issues** 



Strategic data management **Data governance issues Data quality issues** Data errors, Missing data, Incomplete dataset



Usage of our knowledge of data to work on the substance of data instead of data itself





#### Thanks for your att