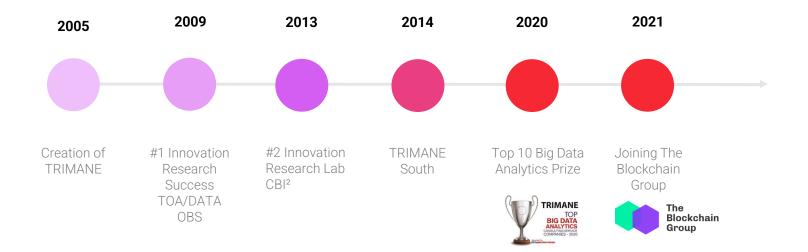

## The difficult path to become datadriven

#### **DATA 2022**

12th International Conference on Data Science, Technologie and Application

Lisbon, Portugal.





The Data Intelligence specialist











MACHINE LEARNING



CONNECTED OBJECTS





DATAWARE / DATALAKE



CLOUD



DATA ENGINEERING



AMOA



DATA SCIENCE



**NLP** 



DATA GOUV ETL/MDM/DC







#### **Summary**

What is the path?

Challenges faced by Companies ?

Proposed methods & their real-life constraints Proposed Research topics

























## Technical Design / Challenges













### Proposed methods & their real-life constraints



#### Methods proposed: Modeling



#### Methods proposed: Automatic transformation



#### Methods proposed: Bridge between IT and KPI



#### Methods proposed: Facilitate use of dashboard devices



#### Methods proposed: Big data issues



#### Methods proposed: Automatic extraction



#### Methods proposed: Automatic model transformation



#### Methods proposed: D