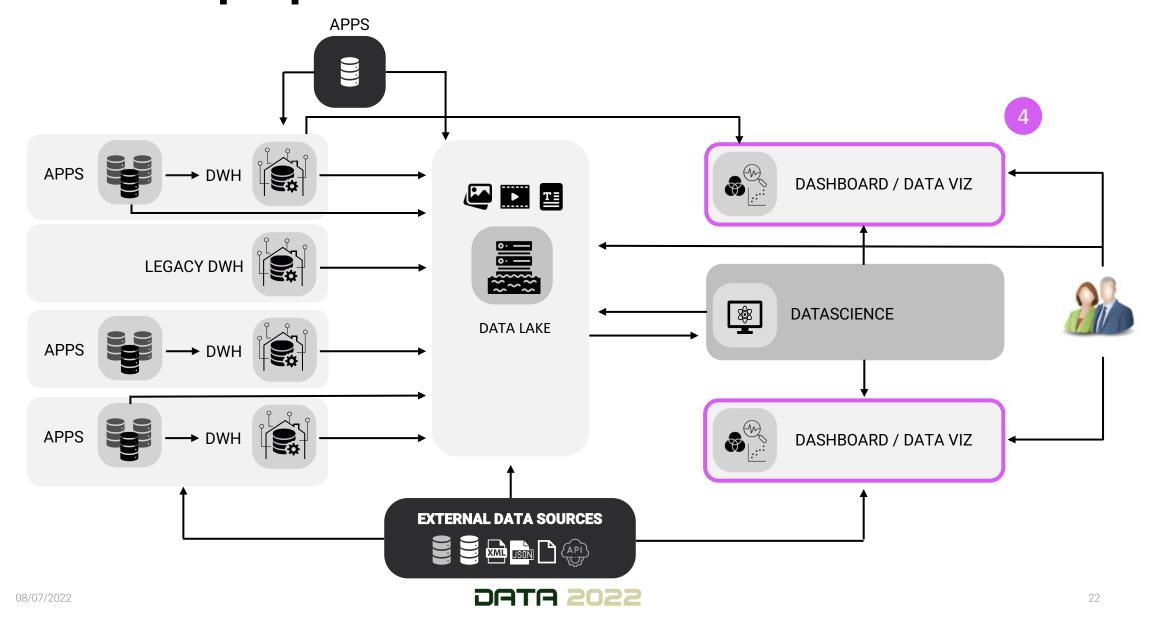

datadriven

#### **DATA 2022**

12th International Conference on Data Science, Technologie and Application

Lisbon, Portugal.





The Data Intelligence specialist











MACHINE LEARNING



CONNECTED OBJECTS





DATAWARE / DATALAKE



CLOUD



DATA ENGINEERING



AMOA



DATA SCIENCE



**NLP** 



DATA GOUV ETL/MDM/DC







#### **Summary**

What is the path?

Challenges faced by Companies ?

Proposed methods & their real-life constraints Proposed Research topics

























## Technical Design / Challenges













### Proposed methods & their real-life constraints



#### Methods proposed: Modeling



#### Methods proposed: Automatic transformation



#### Methods proposed: Bridge between IT and KPI



#### Methods proposed: Facilitate use of dashboard devices



#### Methods proposed: Big data issues



#### Methods proposed: Automatic extraction



#### Methods proposed: Automatic model transformation



#### Methods proposed: Datascience optimisation



#### Methods proposed: Datavirtualisation







Strategic data management Data governance issues **Data quality issues** 

Strategic data management Data centric Management KPI's **Change management Data governance issues Data quality issues** 



Strategic data management **Data governance issues Data quality issues** Data errors, Missing data, Incomplete dataset



Usage of our knowledge of data to work on the substance of data instead of data itself





#### Thanks for your attention



**Lionel RIGAUD** 

CEO of TRIMANE Chief Data Officer at The Blockchain Group

lionel.rigaud@trimane,fr