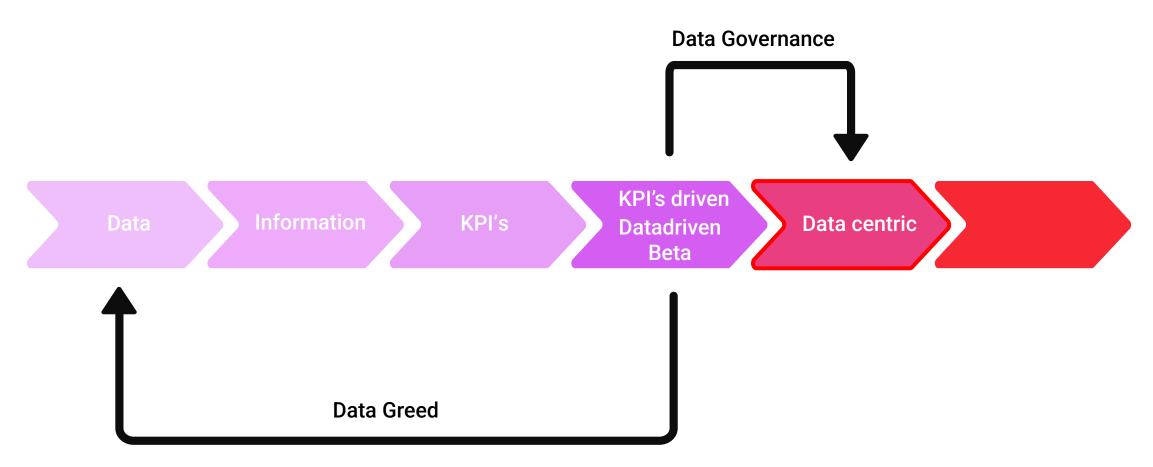

### Proposed methods & their real-life constraints

#### Methods proposed: Modeling

#### Methods proposed: Automatic transformation

#### Methods proposed: Bridge between IT and KPI

#### Methods proposed: Facilitate use of dashboard devices

#### Methods proposed: Big data issues

#### Methods proposed: Automatic extraction

#### Methods proposed: Automatic model transformation

#### Methods proposed: Datascience optimisation

#### Methods proposed: Datavirtualisation

Strategic data management Data governance issues **Data quality issues** 

Strategic data management Data centric Management KPI's **Change management Data governance issues Data quality issues** 