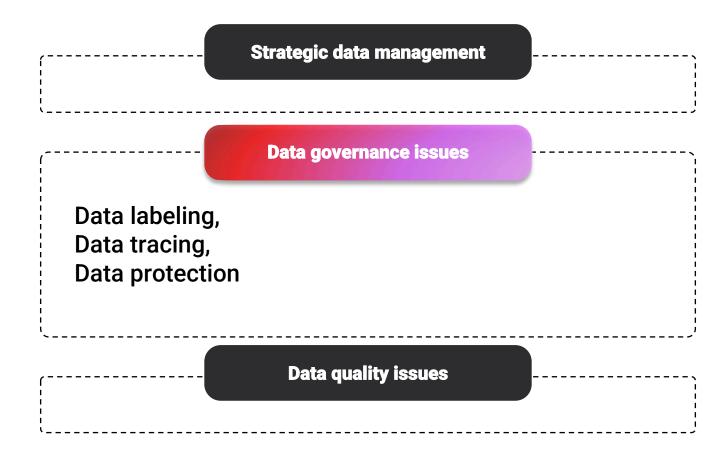

#### Methods proposed: Datavirtualisation

Strategic data management Data governance issues **Data quality issues** 

Strategic data management Data centric Management KPI's **Change management Data governance issues Data quality issues** 

Strategic data management **Data governance issues Data quality issues** Data errors, Missing data, Incomplete dataset

Usage of our knowledge of data to work on the substance of data instead of data itself