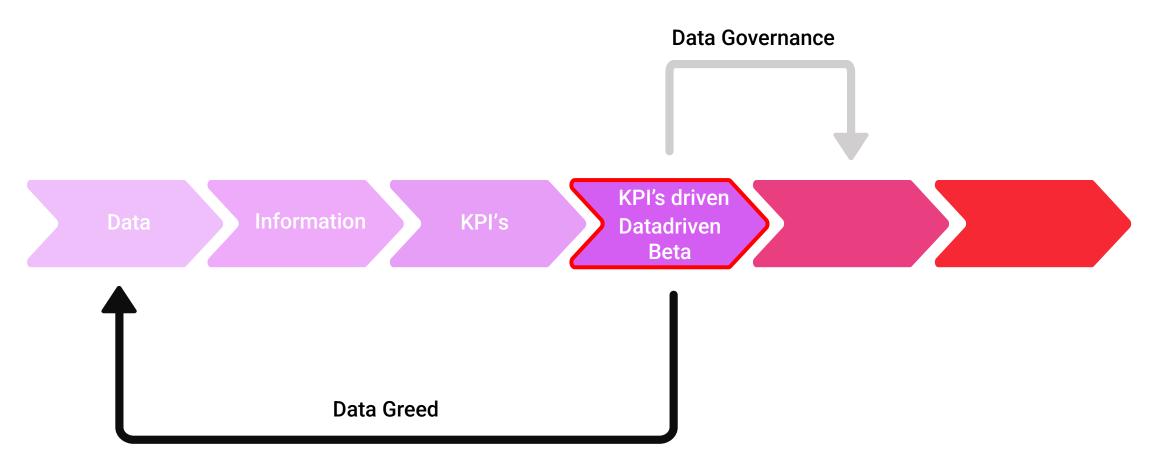

### Proposed methods & their real-life constraints

#### Methods proposed: Modeling

#### Methods proposed: Automatic transformation

#### Methods proposed: Bridge between IT and KPI

#### Methods proposed: Facilitate use of dashboard devices

#### Methods proposed: Big data issues

#### Methods proposed: Automatic extraction

#### Methods proposed: Automatic model transformation

#### Methods proposed: Datascience optimisation

#### Methods proposed: Datavirtualisation

Strategic data management Data governance issues **Data quality issues** 

Strategic data management Data centric Management KPI's **Change management Data governance issues Data quality issues** 