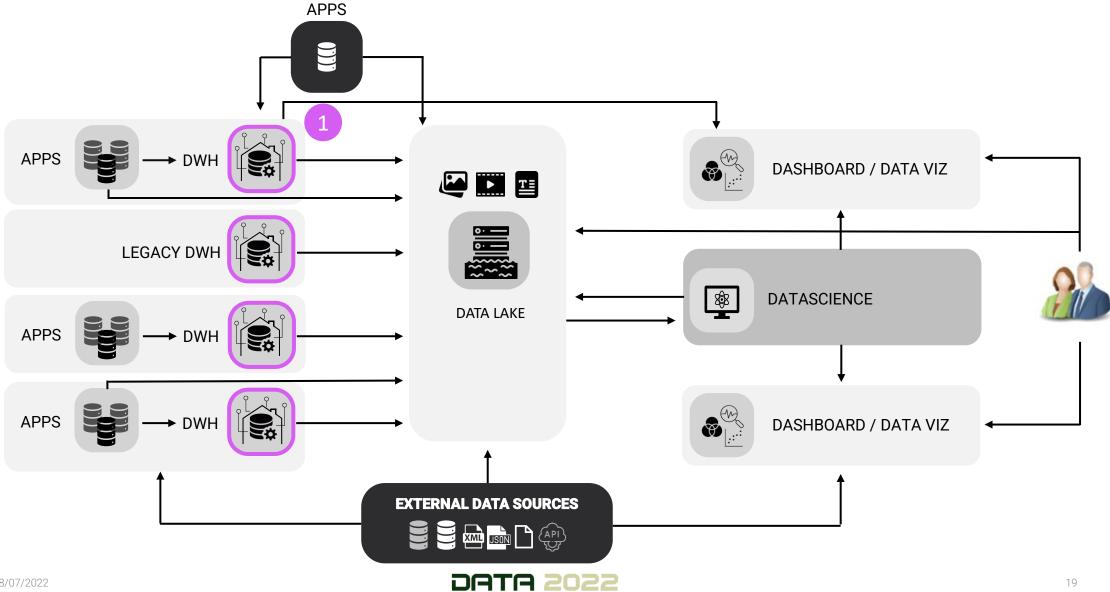

## The difficult path to become datadriven

#### **DATA 2022**

12th International Conference on Data Science, Technologie and Application

Lisbon, Portugal.





The Data Intelligence specialist











MACHINE LEARNING



CONNECTED OBJECTS





DATAWARE / DATALAKE



CLOUD



DATA ENGINEERING



AMOA



DATA SCIENCE



**NLP** 



DATA GOUV ETL/MDM/DC







#### **Summary**

What is the path?

Challenges faced by Companies ?

Proposed methods & their real-life constraints Proposed Research topics

























## Technical Design / Challenges













### Proposed methods & their real-life constraints



#### Methods proposed: Modeling



#### Methods proposed: Automatic transformation



#### Methods proposed: Bridge between IT and KPI



#### Methods proposed: Facilitate use of dashboard devices



#### Methods proposed: Big data issues



#### Methods proposed: Automatic extraction



#### Methods proposed: Automatic model transformation



#### Methods proposed: Datascience optimisation



#### Methods proposed: Datavirtualisation







Strategic data management Data governance issues **Data quality issues** 

Strategic data management Data centric Management KPI's **Change management Data governance issues Data quality issues** 



Strategic data management **Data governance issues Data quality issues** Data errors, Missing data, Incomplete dataset



Usage of our knowledge of data to work on the substance of data i