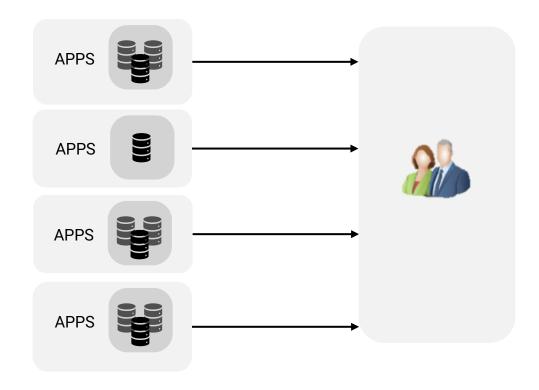

## The difficult path to become datadriven

#### **DATA 2022**

12th International Conference on Data Science, Technologie and Application

Lisbon, Portugal.





The Data Intelligence specialist











MACHINE LEARNING



CONNECTED OBJECTS





DATAWARE / DATALAKE



CLOUD



DATA ENGINEERING



AMOA



DATA SCIENCE



**NLP** 



DATA GOUV ETL/MDM/DC







#### **Summary**

What is the path?

Challenges faced by Companies ?

Proposed methods & their real-life constraints Proposed Research topics

























## Technical Design / Challenges













### Proposed methods & their real-life constraints



#### Methods proposed: Modeling



#### Methods proposed: Automatic transformation



#### Methods proposed: Bridge between IT and KPI



#### Methods proposed: Facilitate use of dashboard devices



#### Methods proposed: Big data issues



#### Methods proposed: Automatic extraction



#### Methods proposed: Automatic model transformation



#### Methods proposed: Datascience optimisation



#### Methods proposed: Datavirtualisation







Strategic data management Data governance issues **Data quality issues** 

Strategic data management Data centric Management KPI's **Change management Data governance issues Data quality issues** 



Strategic data management **Data governance issues Data quality issues** Data errors, Mi