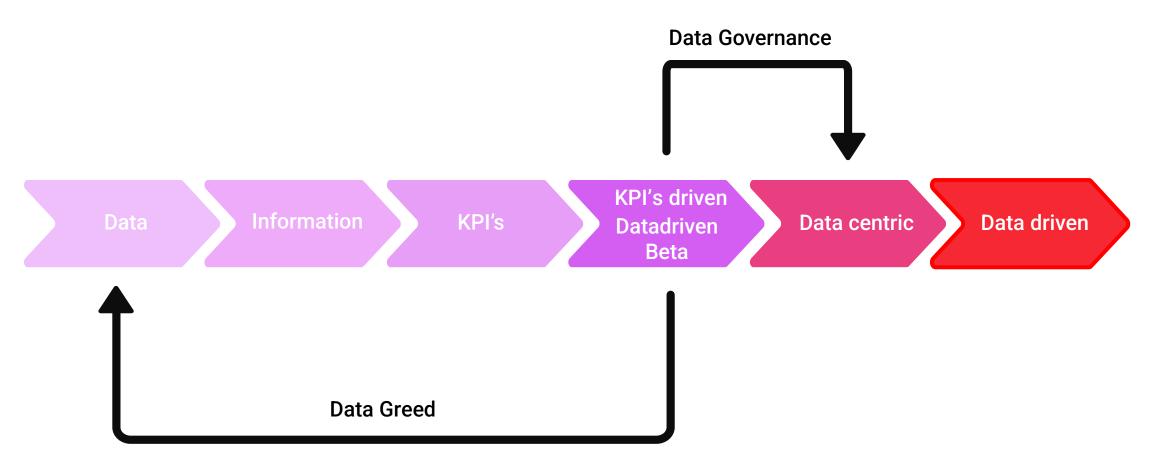

## The difficult path to become datadriven

#### **Summary**

What is the path?

Challenges faced by Companies ?

Proposed methods & their real-life constraints Proposed Research topics