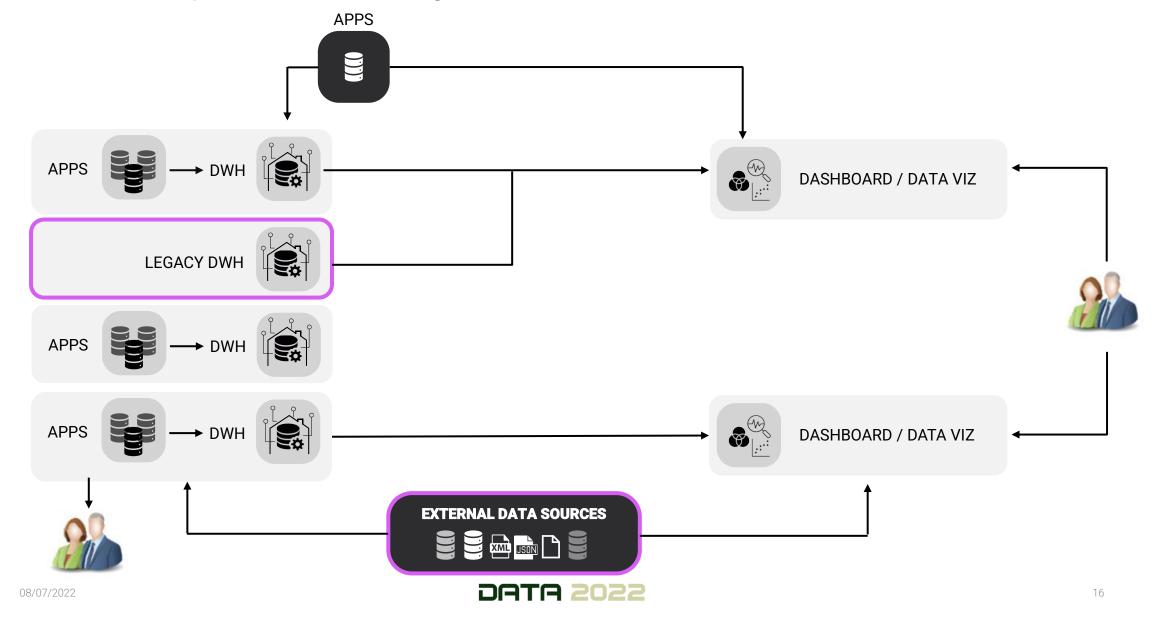

## Technical Design / Challenges

### Proposed methods & their real-life constraints