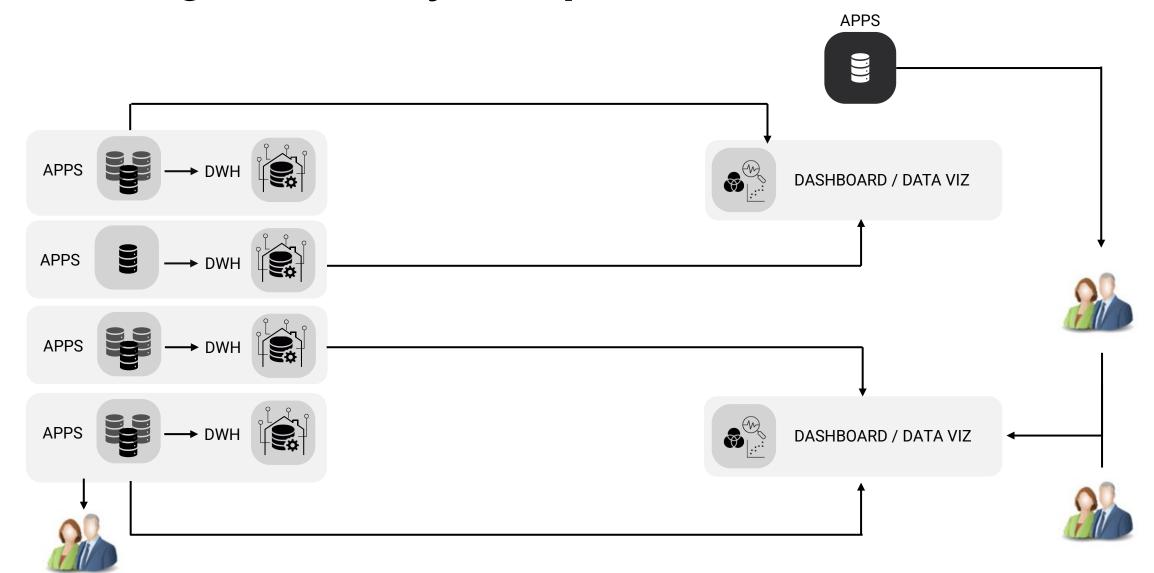

## Technical Design / Challenges

### Proposed methods & their real-life constraints