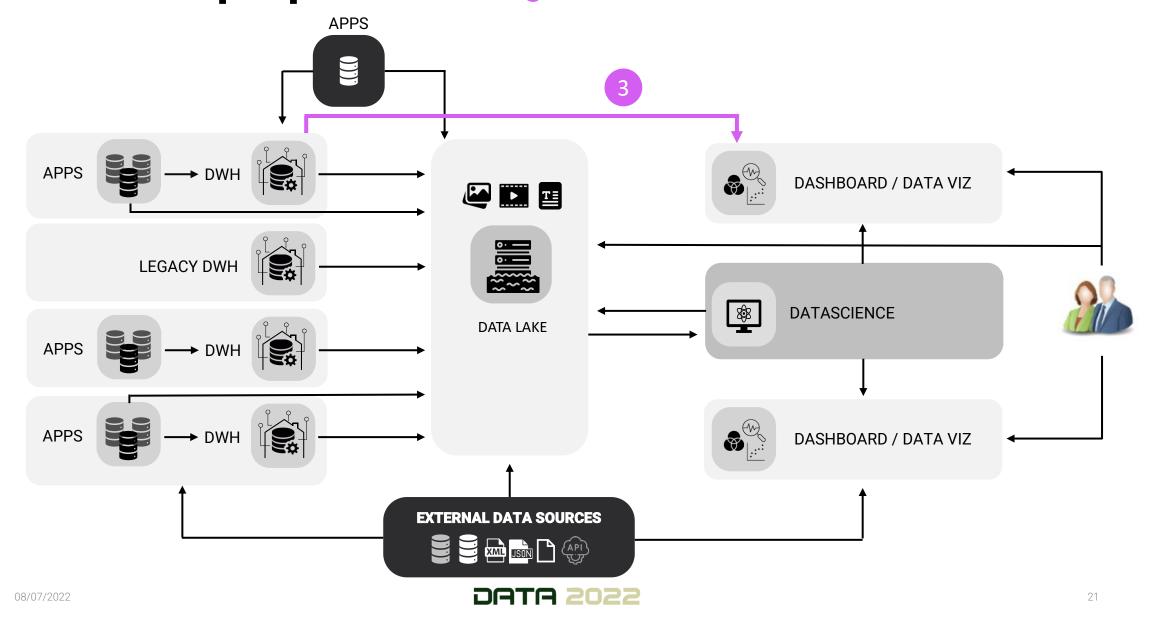

## The difficult path to become datadriven

#### **DATA 2022**

12th International Conference on Data Science, Technologie and Application

Lisbon, Portugal.





The Data Intelligence specialist











MACHINE LEARNING



CONNECTED OBJECTS





DATAWARE / DATALAKE



CLOUD



DATA ENGINEERING



AMOA



DATA SCIENCE



**NLP** 



DATA GOUV ETL/MDM/DC







#### **Summary**

What is the path?

Challenges faced by Companies ?

Proposed methods & their real-life constraints Proposed Research topics

























## Technical Design / Challenges













### Proposed methods & their real-life constraints



#### Methods proposed: Modeling



#### Methods proposed: Automatic transformation



#### Methods proposed: Bridge between IT and KPI



#### Methods proposed: Facilitate use of dashboard devices



#### Methods proposed: Big data issues



#### Methods proposed: Automatic extraction



#### Methods proposed: Automatic model transformation



#### Methods proposed: Datascience optimisation



#### Methods proposed: Datavirtualisation







Strategic data management Data governance issues **Data quality issues** 

Strategic data management Data centric Management KPI's **Change management Data governance issues Data quality issues** 



Strategic data management **Data governance issues Data quality issues** Data errors, Missing data, Incomplete dataset



Usage of our knowledge of data to work on the substance of data instead of data itself





#### Thanks for your attention



**Lionel RIGAUD** 

CEO of TRIMANE Chief D