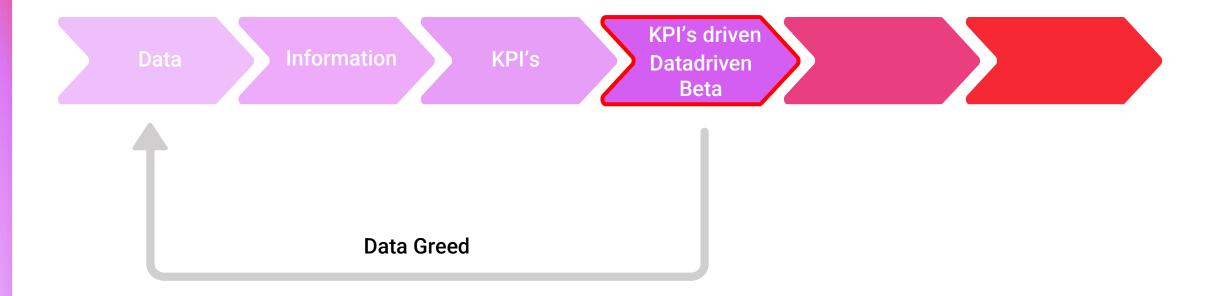

### Proposed methods & their real-life constraints

#### Methods proposed: Modeling

#### Methods proposed: Automatic transformation

#### Methods proposed: Bridge between IT and KPI

#### Methods proposed: Facilitate use of dashboard devices

#### Methods proposed: Big data issues

#### Methods proposed: Automatic extraction

#### Methods proposed: Automatic model transformation

#### Methods proposed: Datascience optimisation

#### Methods proposed: Datavirtualisation

Strategic data management Data governance issues **Data quality issues** 

Strategic data management Data centric Management KPI's **Change management Data governance issues Data quality issues** 